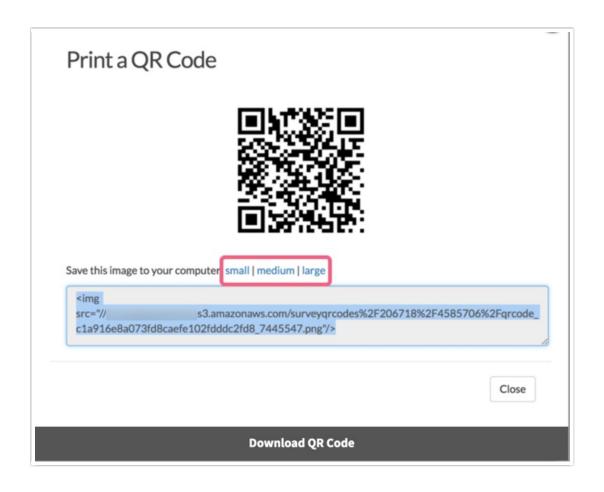

## Create a QR Code

- 1. Go to the Share tab and scroll to the Email Campaigns and Source Tracking section.
- 2. Within the On-site/Offline column, click the Print a QR Code option.

**3.** From here you can download a small, medium, or large QR code image to your computer for printed materials. You can also copy the image URL.