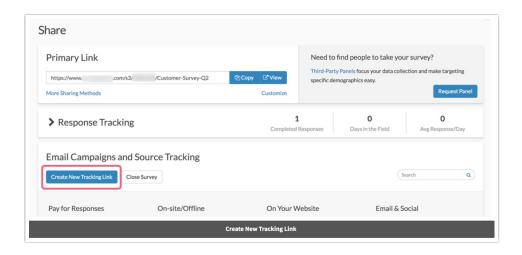

## Making Customizations to Your QR Code

If you would like to make customizations to your QR code you will need to create a dedicated QR code link.

**1.** To do so click the **Create New Tracking Link** button on the **Share** tab. As this option indicates, this will also allow you to track and segment responses by campaign.