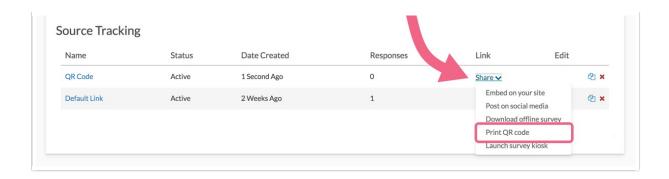

- 2. Give your dedicated QR code link a name and go to the Advanced tab. From here you have the following options:
  - Quota This option allows you to limit the total number of responses this particular embed link
    will collect. Once that quota is met, your respondents will no longer be permitted to submit their
    response.
  - Duplicate Cookie Protection By checking this option, it will place a cookie on the respondent's browser that will stop them from answering the survey more than once using this embed. If they clear their cookies, however, they will be able to take the survey using this embed link again. For more advanced duplicate protection, please go to your Advanced > Response Settings tab.
  - Link Open/Close Dates Provide dates for your QR code to be accessible to respondents.
  - **URL Variables** This option allows you to automatically pass unique URL variables through the embed link for each respondent that accesses the survey. You do not have to include an & for the first value.
  - Language If you have multiple languages in your survey, you can choose which language will
    display by default in this particular embed. If you choose "auto" the system will automatically
    detect the language of the browser the respondent is using and display that option if it's
    available. If not, it will default to English.
- **3.** To share this link, click the **Share** dropdown and select **Print QR code** to download or copy the URL to your QR code.